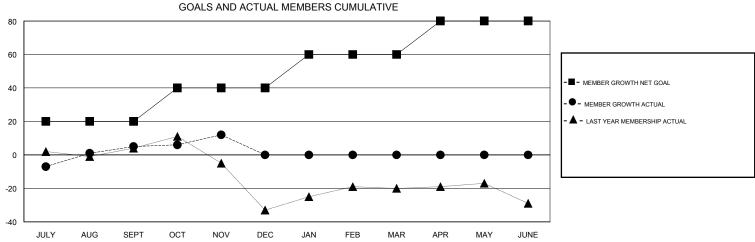

## MONTHLY MEMBERSHIP PROGRESS REPORT

## District 25 D

GMT: LOCATION INDIANA GMT CA







| DROPPED CLUBS: 0 |    | 18 CLUBS OF 41 ADDED 1 OR MORE<br>NEW MEMBERS | GENDER DISTRIE  MALE  FEMALE        | 970 (77.97%)<br>274 (22.03%) |     |
|------------------|----|-----------------------------------------------|-------------------------------------|------------------------------|-----|
| DROPPED MEMBERS  |    |                                               | 1                                   |                              |     |
| DECEASED         | 7  | CLICK HERE FOR CUMULATIVE                     | TOTAL FAMILY UNIT MEMBERS           |                              | 201 |
| CLUB CANCELLED   | 0  | MEMBERSHIP DATA                               | FAMILY MEMBERS PAYING HALF 101 DUES |                              | 101 |
| OTHER            | 39 |