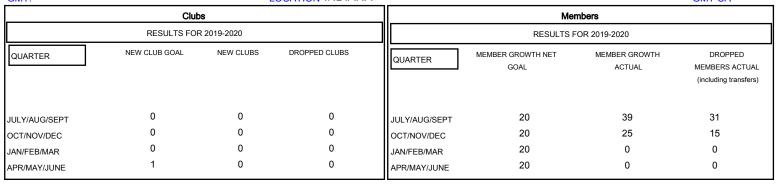

## District 25 D

GMT: LOCATION INDIANA GMT CA

| DROPPED CLUBS: 0 |    | 18 CLUBS OF 41 ADDED 1 OR MORE<br>NEW MEMBERS | GENDER DISTRIE  MALE  FEMALE        | 970 (77.97%)<br>274 (22.03%) |     |
|------------------|----|-----------------------------------------------|-------------------------------------|------------------------------|-----|
| DROPPED MEMBERS  |    |                                               | 1                                   |                              |     |
| DECEASED         | 7  | CLICK HERE FOR CUMULATIVE                     | TOTAL FAMILY UNIT MEMBERS           |                              | 201 |
| CLUB CANCELLED   | 0  | MEMBERSHIP DATA                               | FAMILY MEMBERS PAYING HALF 101 DUES |                              | 101 |
| OTHER            | 39 |                                               |                                     |                              |     |
| TOTAL            | 46 |                                               |                                     |                              |     |